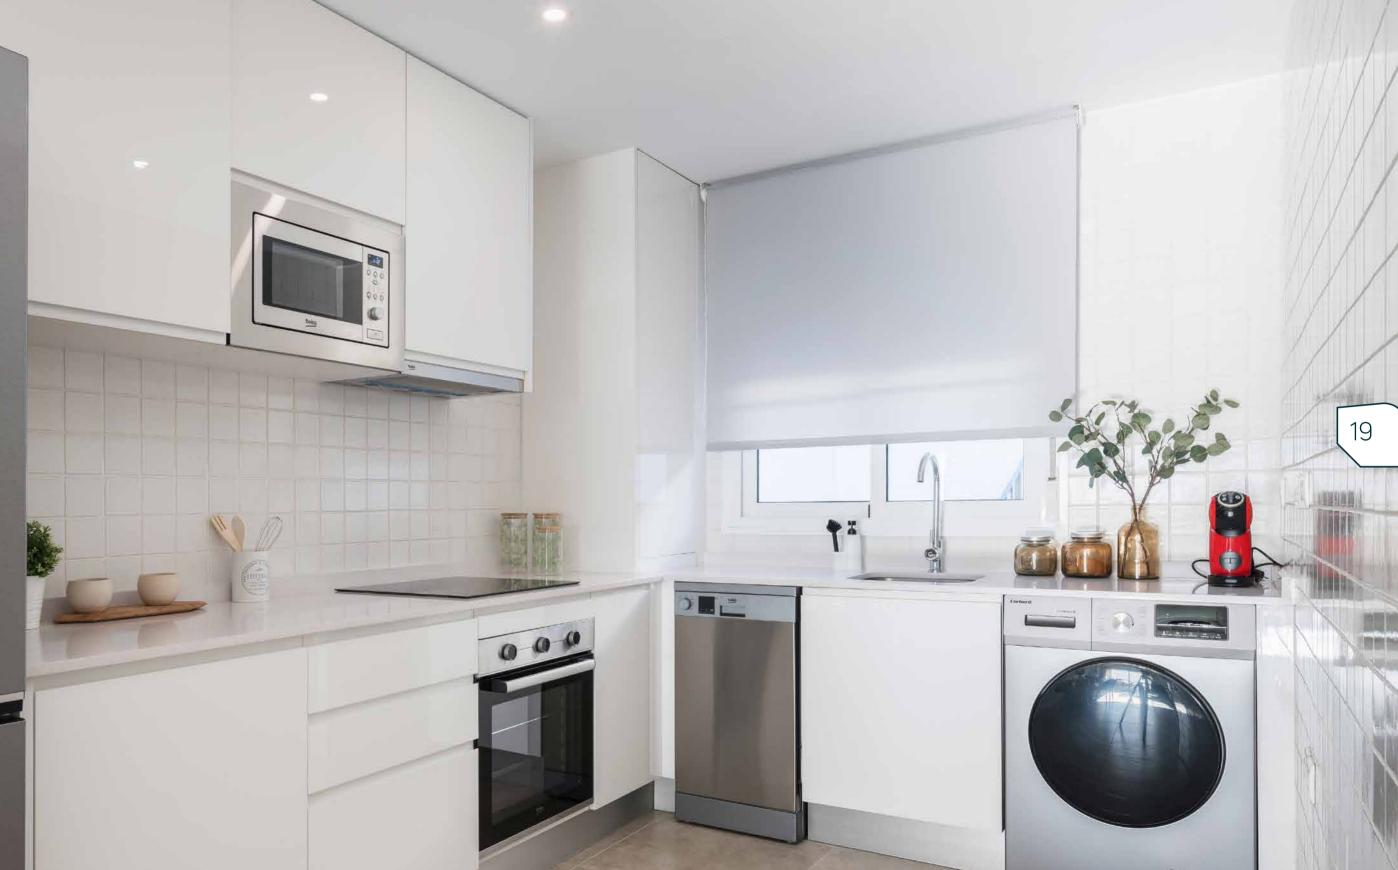

### N Blue Views

The kitchen is the heart of the house. In addition to the essential appliances, you will find a dishwasher, washing machine and refrigerator, which will make your daily chores easier and add a modern touch to your kitchen routine.

beko

When it comes to storage, most rooms have wardrobes, which means you'll have plenty of space to organise your belongings neatly and efficiently, keeping your home uncluttered and cosy at all times.