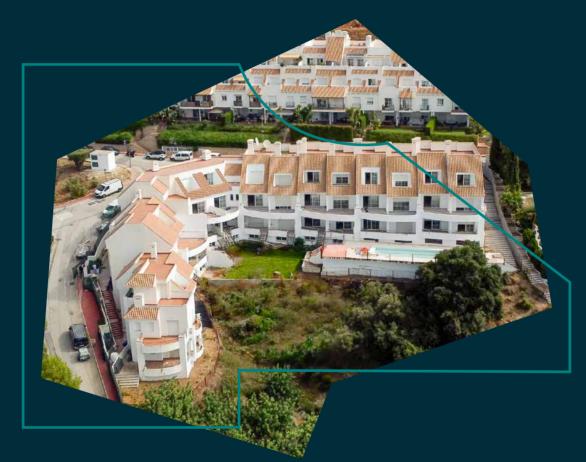

Culmia Blue Views Istán is located in the Cerros del Lago residential development, in the beautiful village of Istán, in the province of Malaga. This charming town is a true oasis of tranquillity on the Costa del Sol, located just 10 minutes' drive from Puerto Banús, one of the region's most exclusive destinations.

The development is blessed with a strategic location, a short distance from the Istán/A-7176 road, ensuring convenient transport links to the area's amenities and services and providing easy access to other areas of the Costa del Sol such as Marbella, Malaga and Estepona. Also, its proximity to Puerto Banús and major transport routes makes it an exceptional choice for those who wish to combine the serenity of a second home with proximity to urban facilities.

The path to your new life starts at Culmia Blue Views Istán.

Park

**v** Bus

Interest point <del>999</del>

Sports