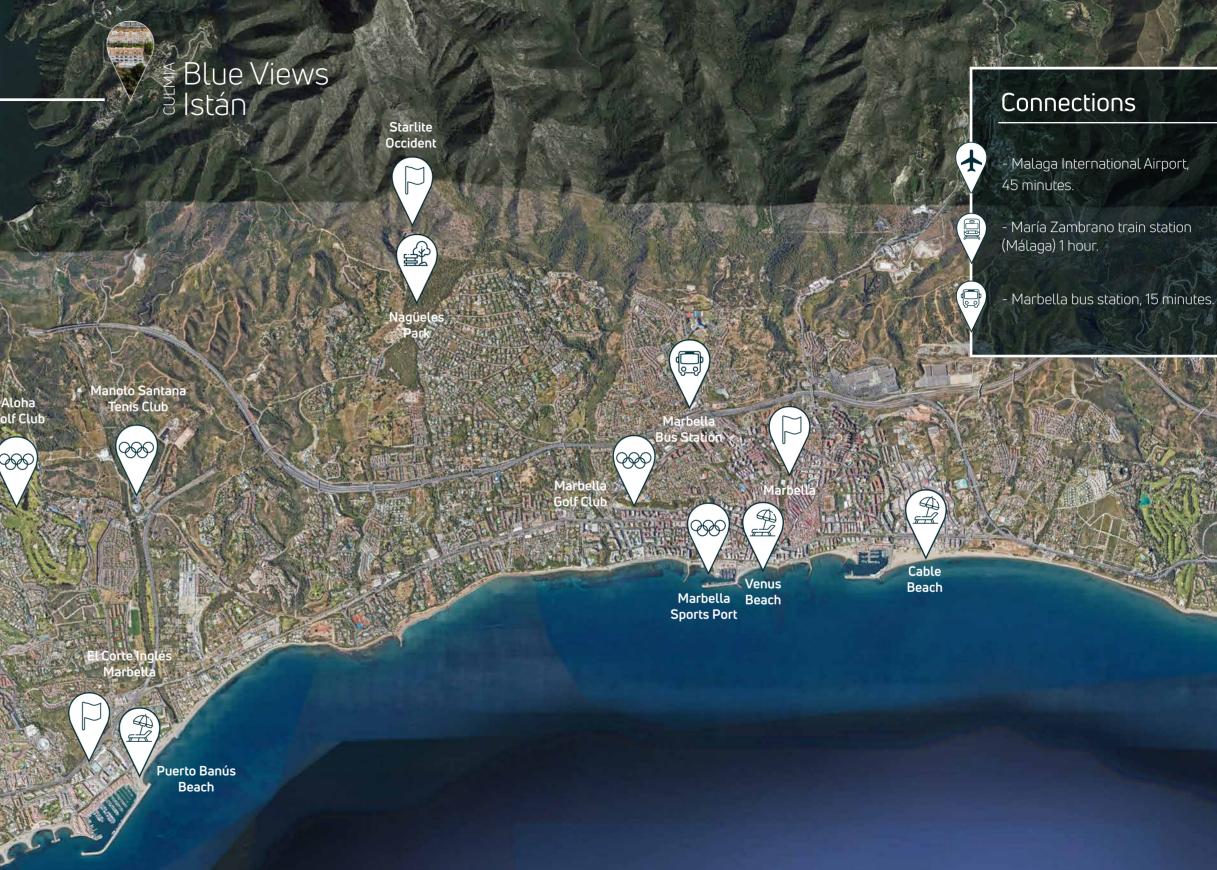

Culmia Blue Views Istán is located in the Cerros del Lago residential development, in the beautiful village of Istán, in the province of Malaga. This charming town is a true oasis of tranquillity on the Costa del Sol, located just 10 minutes' drive from Puerto Banús, one of the region's most exclusive destinations.

Istán is an enchanting place in its own right, with its peaceful atmosphere and spectacular natural surroundings. It is located in an ideal area for those looking for a second home in a beautiful peaceful setting.

The development is blessed with a strategic location, a short distance from the Istán/A-7176 road, ensuring convenient transport links to the area's amenities and services and providing easy access to other areas of the Costa del Sol such as Marbella, Malaga and Estepona. Also, its proximity to Puerto Banús and major transport routes makes it an exceptional choice for those who wish to combine the serenity of a second home with proximity to urban facilities.

The path to your new life starts at Culmia Blue Views Istán.

Park

**v** Bus

Interest point <del>999</del>

Sports