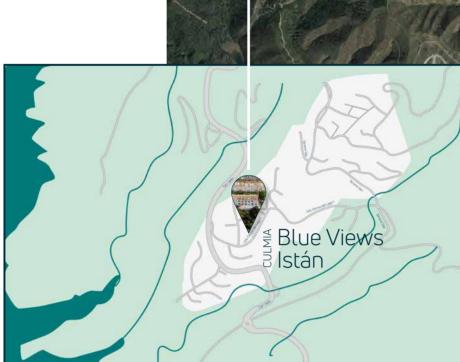

Culmia Blue Views Istán is located in the Cerros del Lago residential development, in the beautiful village of Istán, in the province of Malaga. This charming town is a true oasis of tranquillity on the Costa del Sol, located just 10 minutes' drive from Puerto Banús, one of the region's most exclusive destinations.

The development is blessed with a strategic location, a short distance from the Istán/A-7176 road, ensuring convenient transport links to the area's amenities and services and providing easy access to other areas of the Costa del Sol such as Marbella, Malaga and Estepona. Also, its proximity to Puerto Banús and major transport routes makes it an exceptional choice for those who wish to combine the serenity of a second home with proximity to urban facilities.