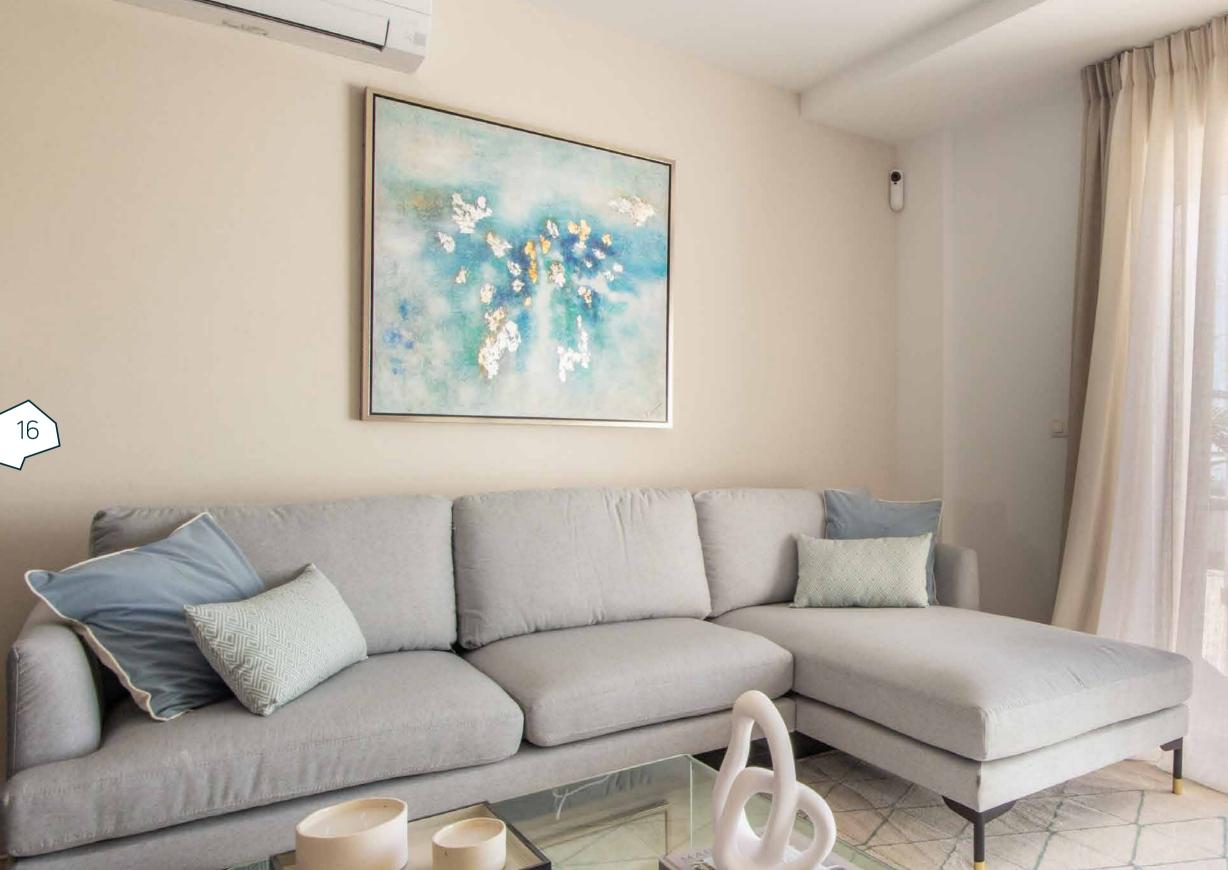

### N Blue Views

The kitchen is the heart of the house. In addition to the essential appliances, you will find a dishwasher, washing machine and refrigerator, which will make your daily chores easier and add a modern touch to your kitchen routine.

beko

When it comes to storage, most rooms have wardrobes, which means you'll have plenty of space to organise your belongings neatly and efficiently, keeping your home uncluttered and cosy at all times.

Your new home is a perfect combination of design, quality and functionality.