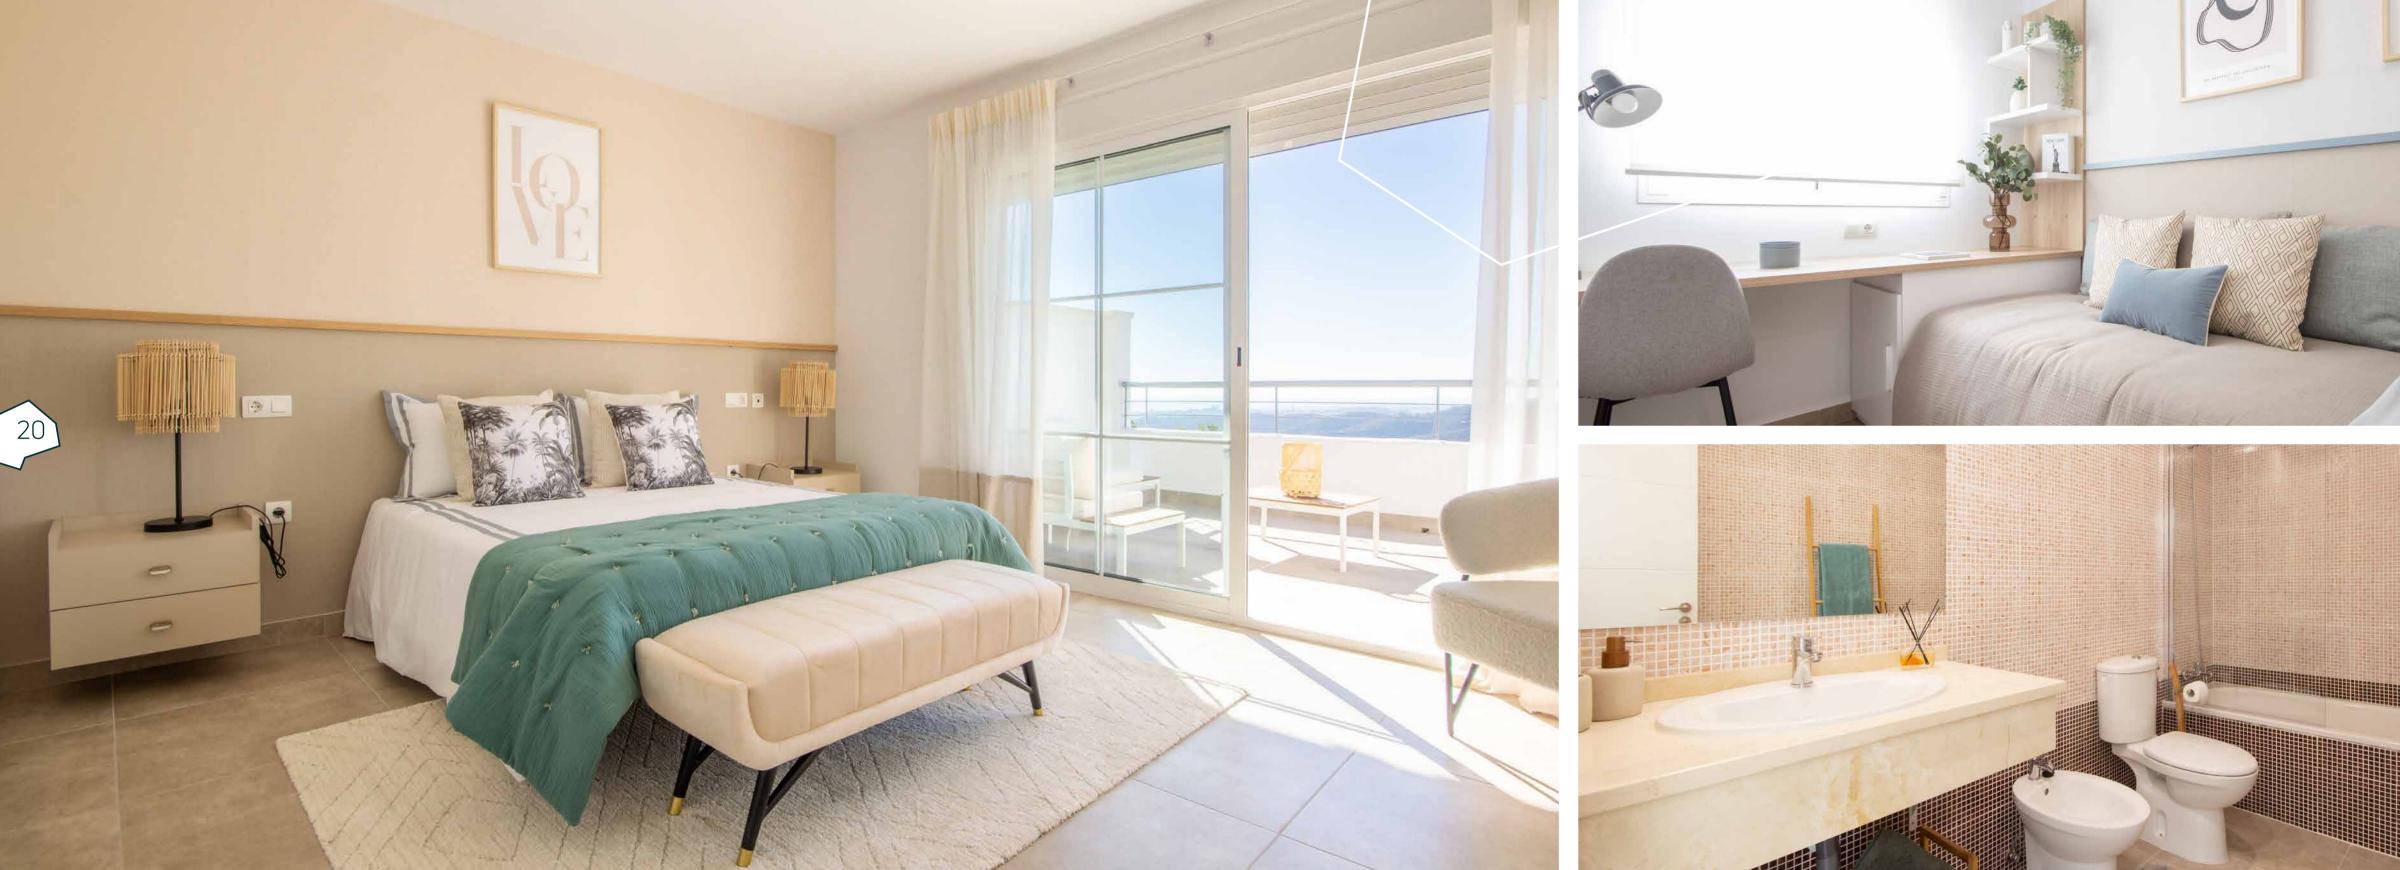

Natural light will flood all the rooms in your home thanks to a layout that seeks to make the most of natural light, making every corner of your home breathe luminosity.

The main orientations are southeast and southwest, which will allow you to enjoy wide panoramic views of the sea and the impressive Embalse de la Concepción reservoir. This natural environment will become the perfect setting for your moments of relaxation and contemplation.

beko

When it comes to storage, most rooms have wardrobes, which means you'll have plenty of space to organise your belongings neatly and efficiently, keeping your home uncluttered and cosy at all times.