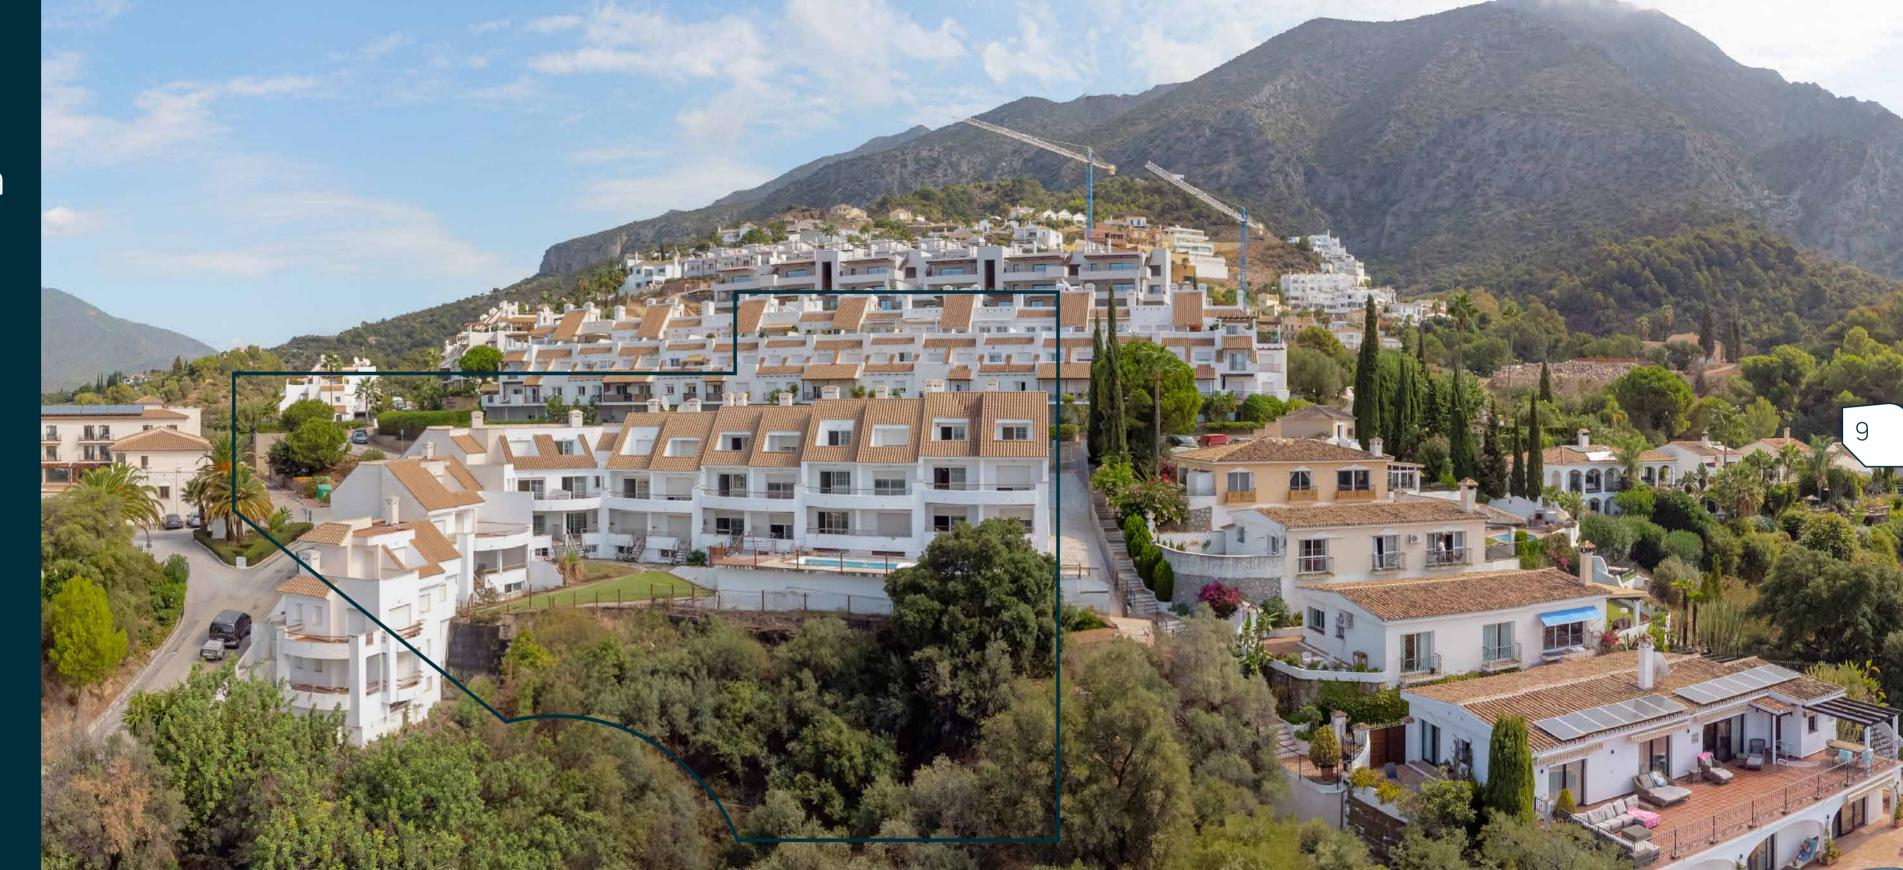

# Your new home

Culmia Blue Views Istán consists of a total of 22 dwellings of various types, including 1and 2-bedroom properties distributed in three blocks. Most properties have a parking space and storage room.

The different property types and sizes allow you to choose the option that best suits your needs and lifestyle. Furthermore, the properties are distributed mainly towards the southeast and southwest, making the most of the natural light and offering bright and welcoming environments. All of them have stunning views of the sea and the Embalse de la Concepción reservoir.

Every element and detail has been chosen with precision to make Culmia Blue Views Istán your future home.

> Storage room

Garage

Terrace